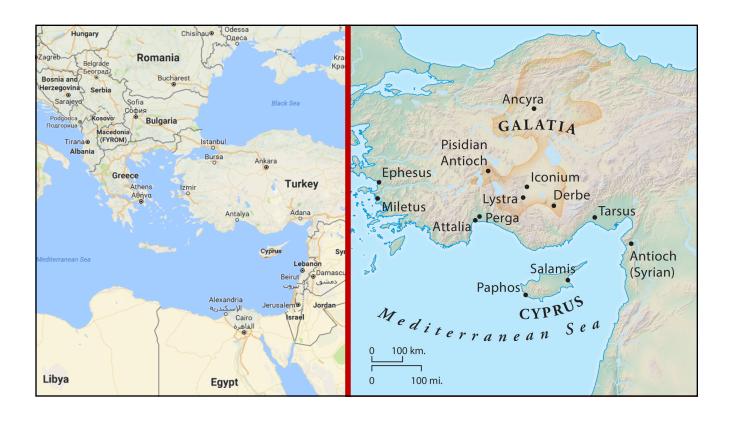

# Setting

- Division between Jews and Gentiles (non-Jews)
  - General issues of race & ethnicity
  - Plus religious practices given by God to mark a separation
    - special days, special foods, circumcision
  - To be accepted by God, Gentiles had to become Jews
  - "Explicit bias" and "implicit bias"

## Setting

- Division between Jews and Gentiles
- Christianity brought these groups together
  - Peter (Jewish Christian, central leader of Christianity):
     God accepts both Jew and Gentile
    - Went to the house of Gentile convert (very controversial)
    - Led the church in being open to Gentile converts

### Setting

- Division between Jews and Gentiles
- Christianity brought these groups together
- Churches in Antioch encountered conflict
  - Jewish and Gentile Christians lived as one (including Peter)
  - Until: social pressure from other Jewish Christians
  - Peter ended his fellowship with Gentiles Christians
  - Letter to the Galatians: Paul confronted Peter & others