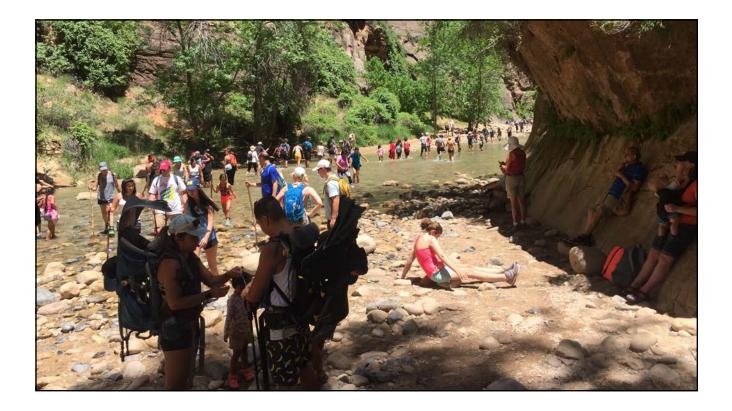

# Zion National Park, Utah

- Take the shuttle for 40 minutes
- Then walk up a trail for 30 minutes
- To "The Narrows"
  - A place where the only way through is to walk in the cold river up a narrow valley with cliffs on either side
  - An 'out of the way' place...

# Zion National Park, Utah

- Great challenges with popularity:
  - How to help many people **enjoy** the natural beauty
  - How to **protect** the natural beauty