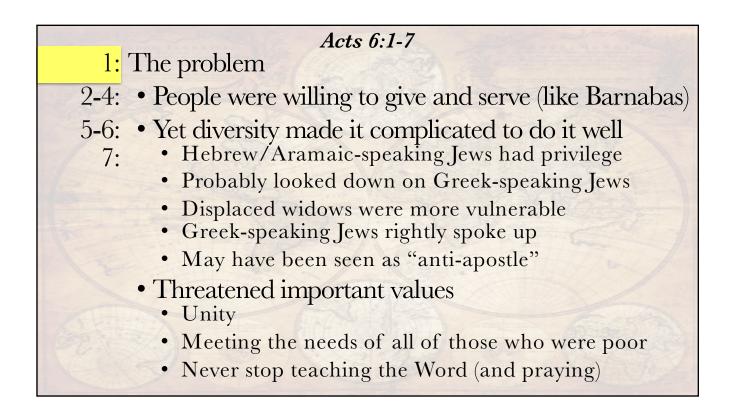

### Acts 6:1-7

- 1: The problem: diversity & growth can complicate
- 2-4: Proposed solution
- 5-6: Minority group pick people for the task
  - 7: •While apostles focus on the Word and prayer
    - May have been primarily a financial task
    - Qualifications
      - Good reputation among the people to be served
      - Full of the Spirit: spiritually mature in walk with God
        - Non-Christians can have the needed skills
        - But all work in the church is holy work
      - Full of wisdom: relevant skill & character