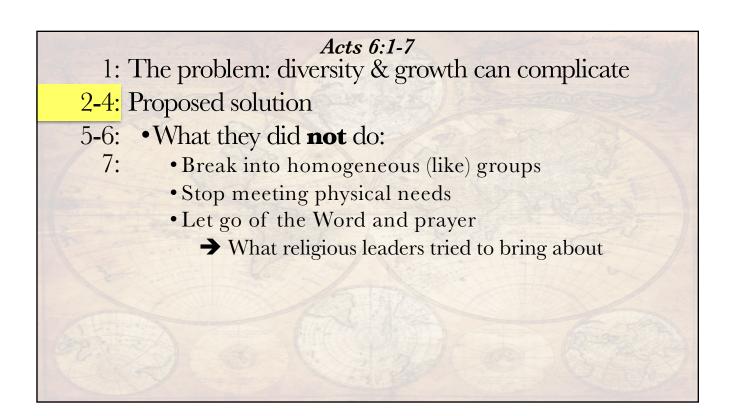

### Acts 6:1-7

- 1: The problem: diversity & growth can complicate
- 2-4: Proposed solution: pick the trusted, spiritual, skilled
- 5-6: Solution implemented
  - 7: People endorsed the apostles' plan
    - Apostles endorsed the people's nominations
    - Leadership is under God:
      - Laying on of hands: symbol of commissioning
      - Prayer