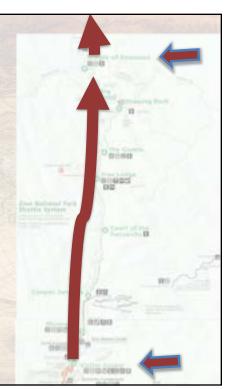

# Zion National Park, Utah

- Take the shuttle for 40 minutes
- Then walk up a trail for 30 minutes
- To "The Narrows"
  - A place where the only way through is to walk in the cold river up a narrow valley with cliffs on either side
  - An 'out of the way' place...

# Zion National Park, Utah

- Great challenges with popularity:
  - How to help many people **enjoy** the natural beauty
  - How to **protect** the natural beauty