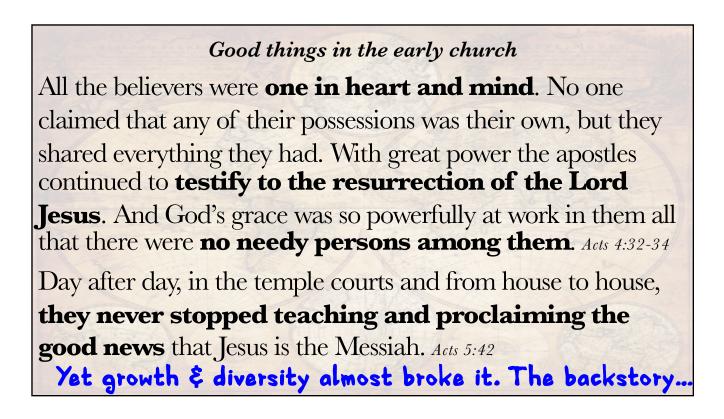

### Good things...

- Good things can have effects: good night's sleep
- **Bad** things can have **bad** effects: poison
- How might a **good** thing have a **bad** effect?

# Good things with bad effects...

- How might a good thing have a bad effect on a church?
  - Growth and diversity
    - Both are so good!
    - Yet they can bring difficulties
    - What are we to do?
  - Pray for God's Word to be powerful today