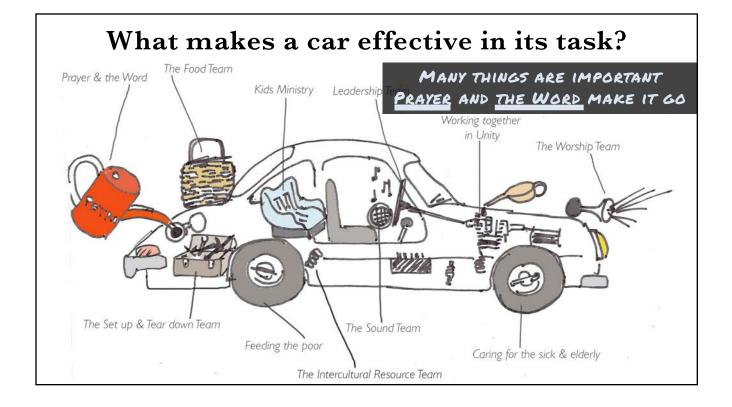

## Gospel ministry is head, heart, hands

- Head: so we teach and study
- Heart: so we practice fellowship, prayer, and compassion
- Hands:
  - "Religion that God our Father accepts as pure and faultless is this: to look after orphans and widows in their distress..." *James 1:27*
  - "If anyone has material possessions and sees a brother or sister in need but has no pity on them, how can the love of God be in that person? Dear children, let us not love with words or speech but with actions and in truth." *1 John 3:17-18*
  - "Defend the weak and the fatherless;

uphold the cause of the poor and the oppressed. Rescue the weak and the needy;

deliver them from the hand of the wicked." Psalm 82:3-4

### Acts 6:1-7

- 1: The problem: diversity & growth can complicate
- 2-4: Proposed solution
- 5-6: Minority group pick people for the task
  - 7: •While apostles focus on the Word and prayer
    - May have been primarily a financial task
    - Qualifications
      - Good reputation among the people to be served
      - Full of the Spirit: spiritually mature in walk with God
        - Non-Christians can have the needed skills
        - But all work in the church is holy work
      - Full of wisdom: relevant skill & character

### Acts 6:1-7

- 1: The problem: diversity & growth can complicate
- 2-4: Proposed solution: pick the trusted, spiritual, skilled
- 5-6: Solution implemented
  - 7: People endorsed the apostles' plan
    - Apostles endorsed the people's nominations
    - Leadership is under God:
      - Laying on of hands: symbol of commissioning
      - Prayer

### Acts 6:1-7

1: The problem: diversity & growth can complicate

2-4: Proposed solution: pick the trusted, spiritual, skilled

- 5-6: Solution implemented
  - 7: God's Word "grew"
    - Number of disciples
      - Transformation of people
    - Diversity

### People are working and giving!

CMC Kids \*\* Youth / Alpha Worship/Sunday team \*\* Sound technology Setup/teardown Food (snacks, meals) \*\* Life Groups Helps Greeters

Finance Team

External Ministry Team

Rehabilitation center Intercultural Resource Team \*\* Website/Technology/Media

\*\* International students & scholars