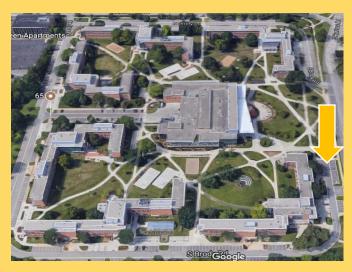

## 7. East- McDonnell Parking Lot -9:51 am

## Stops:

- 1. West Circle- Parking Lot- 9:20 am
- 2. Brody- Emmons- 9:25 am
- Spartan Village- Spartan Village Laundry and Shop (64 Crescent Rd)- 9:32 am
- 4. South- West Wilson- 9:38 am
- 5. Shaw- East Shaw- 9:44 am
- 6. Sny-Phi- Snyder- 9:47 am
- 7. East- McDonnell Parking Lot -9:51 am