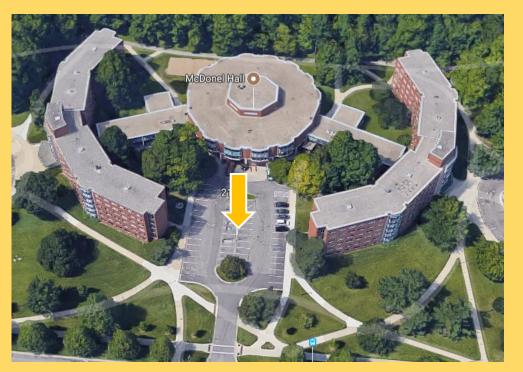

## 7. East- McDonnell Parking Lot -9:51 am

## Stops:

- 1. West Circle- Parking Lot- 9:20 am
- 2. Brody- Emmons- 9:25 am
- Spartan Village- Spartan Village Laundry and Shop (64 Crescent Rd)- 9:32 am
- 4. South- West Wilson- 9:38 am
- 5. Shaw- East Shaw- 9:44 am
- 6. Sny-Phi- Snyder- 9:47 am
- 7. East- McDonnell Parking Lot -9:51 am