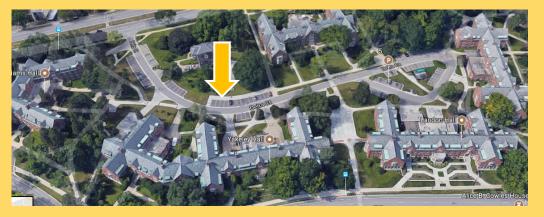

## 1. West Circle- Parking Lot- 9:20 am

2. Brody- Emmons- 9:25 am

3. Spartan Village- Spartan Village Laundry and Shop (64 Crescent Rd)- 9:32 am

4. South- West Wilson- 9:38 am

5. Shaw- East Shaw- 9:44 am

6. Sny-Phi- Snyder- 9:47 am

## Stops:

- 1. West Circle- Parking Lot- 9:20 am
- 2. Brody- Emmons- 9:25 am
- Spartan Village- Spartan Village Laundry and Shop (64 Crescent Rd)- 9:32 am
- 4. South- West Wilson- 9:38 am
- 5. Shaw- East Shaw- 9:44 am
- 6. Sny-Phi- Snyder- 9:47 am
- 7. East- McDonnell Parking Lot -9:51 am