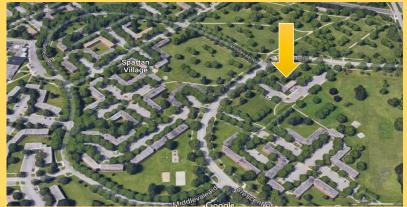

## 1. West Circle- Parking Lot- 9:20 am

2. Brody- Emmons- 9:25 am

3. Spartan Village- Spartan Village Laundry and Shop (64 Crescent Rd)- 9:32 am

4. South- West Wilson- 9:38 am

5. Shaw- East Shaw- 9:44 am

6. Sny-Phi- Snyder- 9:47 am

## Stops:

- 1. West Circle- Parking Lot- 9:20 am
- 2. Brody- Emmons- 9:25 am
- Spartan Village- Spartan Village Laundry and Shop (64 Crescent Rd)- 9:32 am
- 4. South- West Wilson- 9:38 am
- 5. Shaw- East Shaw- 9:44 am
- 6. Sny-Phi- Snyder- 9:47 am
- 7. East- McDonnell Parking Lot -9:51 am