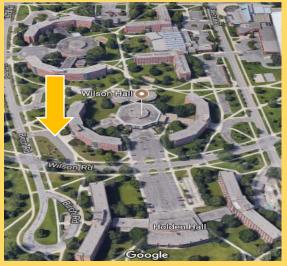

## 1. West Circle- Parking Lot- 9:20 am

2. Brody- Emmons- 9:25 am

3. Spartan Village- Spartan Village Laundry and Shop (64 Crescent Rd)- 9:32 am

4. South- West Wilson- 9:38 am

5. Shaw- East Shaw- 9:44 am

6. Sny-Phi- Snyder- 9:47 am

## Stops:

- 1. West Circle- Parking Lot- 9:20 am
- 2. Brody- Emmons- 9:25 am
- Spartan Village- Spartan Village Laundry and Shop (64 Crescent Rd)- 9:32 am
- 4. South- West Wilson- 9:38 am
- 5. Shaw- East Shaw- 9:44 am
- 6. Sny-Phi- Snyder- 9:47 am
- 7. East- McDonnell Parking Lot -9:51 am