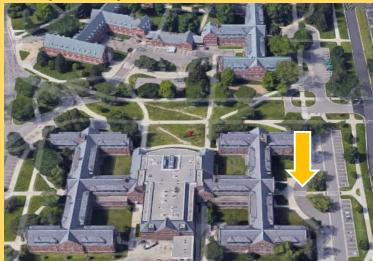

## 1. West Circle- Parking Lot- 9:20 am

2. Brody- Emmons- 9:25 am

3. Spartan Village- Spartan Village Laundry and Shop (64 Crescent Rd)- 9:32 am

4. South- West Wilson- 9:38 am

5. Shaw- East Shaw- 9:44 am

6. Sny-Phi- Snyder- 9:47 am

## Stops:

- 1. West Circle- Parking Lot- 9:20 am
- 2. Brody- Emmons- 9:25 am
- Spartan Village- Spartan Village Laundry and Shop (64 Crescent Rd)- 9:32 am
- 4. South- West Wilson- 9:38 am
- 5. Shaw- East Shaw- 9:44 am
- 6. Sny-Phi- Snyder- 9:47 am
- 7. East- McDonnell Parking Lot -9:51 am