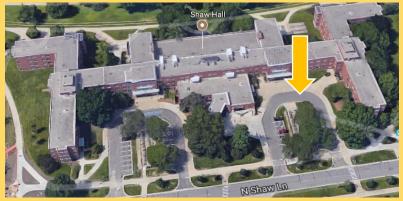

## 1. West Circle- Parking Lot- 9:20 am

2. Brody- Emmons- 9:25 am

3. Spartan Village- Spartan Village Laundry and Shop (64 Crescent Rd)- 9:32 am

4. South- West Wilson- 9:38 am

5. Shaw- East Shaw- 9:44 am

6. Sny-Phi- Snyder- 9:47 am

## Stops:

- 1. West Circle- Parking Lot- 9:20 am
- 2. Brody- Emmons- 9:25 am
- Spartan Village- Spartan Village Laundry and Shop (64 Crescent Rd)- 9:32 am
- 4. South- West Wilson- 9:38 am
- 5. Shaw- East Shaw- 9:44 am
- 6. Sny-Phi- Snyder- 9:47 am
- 7. East- McDonnell Parking Lot -9:51 am