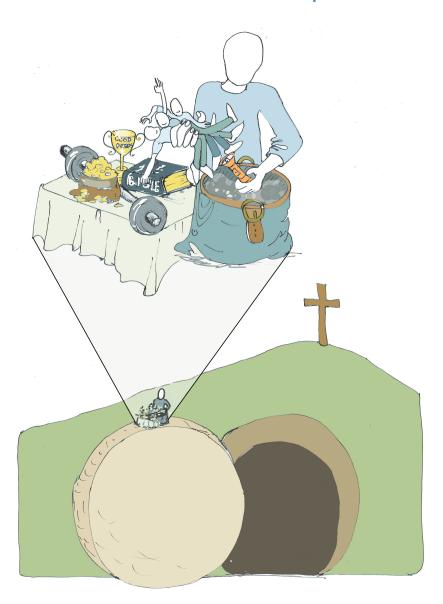

## Big Idea

God has astounding power
that He loves to use \_\_\_\_
in divine wisdom
and in response to our faith-filled \_\_\_\_\_
through the grace of Christ