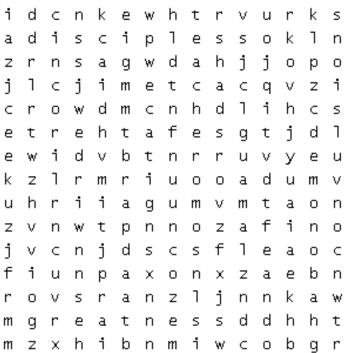

### Word List

child convulsions crowd demon disciples father generation greatness ground man mountain mouth son spirit teacher

#### Across

- 2. ...it throws him into convulsions so that he \_\_\_\_\_ at the mouth.
- 4. \_\_\_\_\_, I beg you to look at my son, for he is my only child.
- 6. You unbelieving and perverse \_\_\_\_\_," Jesus replied...
- 7. The next day, when they came down from the mountain, a large met him.
- 8. Even while the boy was coming, the \_\_\_\_\_ threw him to the ground in a convulsion.
- 9. A \_\_\_\_\_ seizes him and he suddenly screams;

#### Down

- 1. I begged your \_\_\_\_ to drive it out, but they could not.
- 3. It scarcely ever leaves him and is him.
- 5. But Jesus \_\_\_\_\_ the impure spirit, healed the boy and gave him back to his father.
- 6. And they were all amazed at the \_\_\_\_\_ of God.