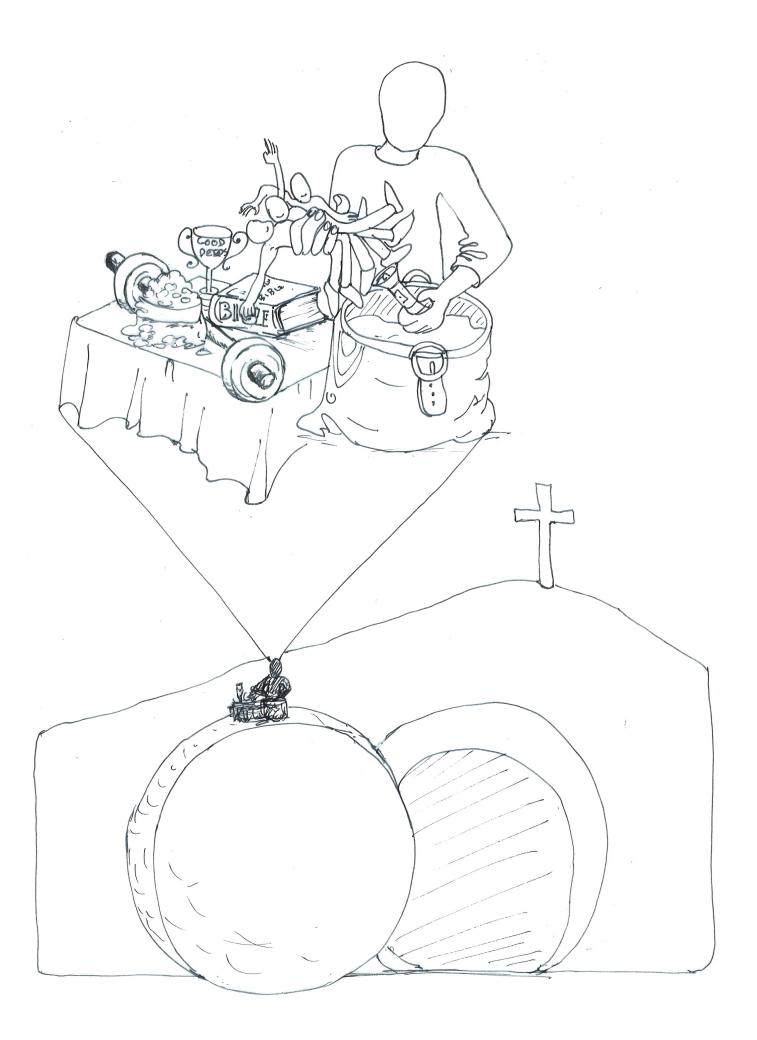

## Big Idea

God has astounding power
that He loves to use \_\_\_\_
in divine wisdom
and in response to our faith-filled \_\_\_\_\_
through the grace of Christ